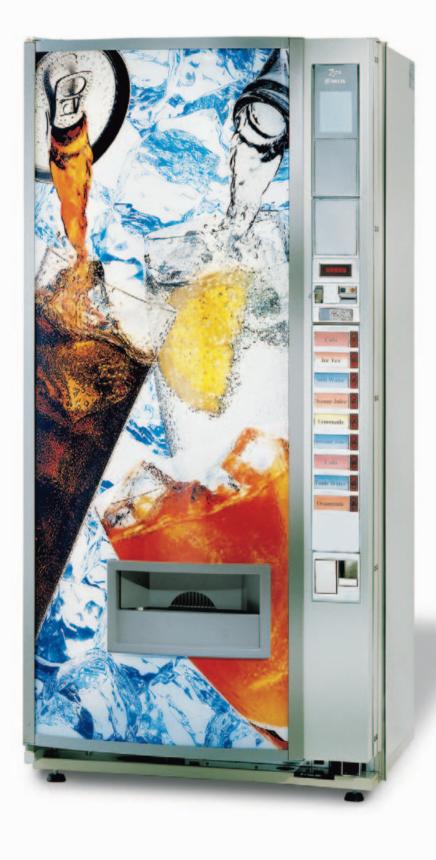

## Many advantages for everybody's benefit.

The Zeta range represents the highest concept of flexibility and can dispense a large variety of products, which include 0.25 and 0.33 I cans in guadruple depth and the most common PET or glass bottles with diameters ranging from 62 mm up to 73 mm. The Zeta range can also vend the most commonly used international product sizes, including 20 oz/0.6 I PET bottles and 12 oz/0.355 l cans.

### **FLEXIBILITY**

As well as being equipped with three different dispensing systems (chute for cans, single and double columns for cans and bottles), the Zeta range is simple to set up and operate. This is due to the rationalisation of kits and accessories and the single and double columns being fitted with only one release mechanism.

### DESIGN

Great care was taken for the door design: the rounded shape and the ample backlit surface for the illustrations, to attract the users attention, are some features specific to the Zeta range. Furthermore, the special construction of the door permits easy replacement of the lexan panel, which is a real advantage when promoting new drinks, seasonal campaigns or for any customised advertising, simply by changing the panel.