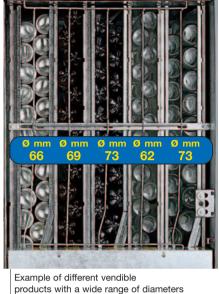

## Many advantages for everybody's benefit.

The Zeta range represents the highest concept of flexibility and can dispense a large variety of products, which include 0.25 and 0.33 I cans in guadruple depth and the most common PET or glass bottles with diameters ranging from 62 mm up to 73 mm. The Zeta range can also vend the most commonly used international product sizes, including 20 oz/0.6 I PET bottles and 12 oz/0.355 l cans.