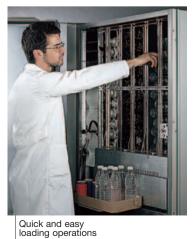

### EASE OF LOADING, INSTALLATION AND MAINTENANCE

The easy access to the columns, the shape of the chutes and the support surface for bottles and cans make all loading operations extremely simple and natural. The door, which can be easily removed, allows installation into locations where the machine has to be carried through small openings (under 800 mm). The advanced design of the cooling unit, fitted with a single row condenser with large exchange surface and wide mesh, ensures a considerable increase of refrigeration performance (greater endurance and efficiency) and eliminates annoying and frequent problems connected with cleaning.