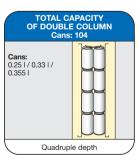

Cans: 0.25 | / 0.33 | / 0.355 |

• Remote control, via GSM technology, when in slave mode and banked next to vending machines with 16 bit electronic control, such as Zenith, Astro and StarFood.

## Many advantages for everybody's benefit.

The Zeta range represents the highest concept of flexibility and can dispense a large variety of products, which include 0.25 and 0.33 I cans in guadruple depth and the most common PET or glass bottles with diameters ranging from 62 mm up to 73 mm. The Zeta range can also vend the most commonly used international product sizes, including 20 oz/0.6 I PET bottles and 12 oz/0.355 l cans.