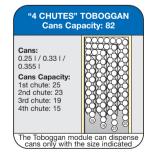

### **FLEXIBILITY**

As well as being equipped with three different dispensing systems (chute for cans, single and double columns for cans and bottles), the Zeta range is simple to set up and operate. This is due to the rationalisation of kits and accessories and the single and double columns being fitted with only one release mechanism.