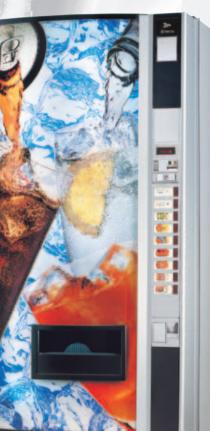

### DESIGN

Great care was taken for the door design: the rounded shape and the ample backlit surface for the illustrations, to attract the users attention, are some features specific to the Zeta range. Furthermore, the special construction of the door permits easy replacement of the lexan panel, which is a real advantage when promoting new drinks, seasonal campaigns or for any customised advertising, simply by changing the panel.