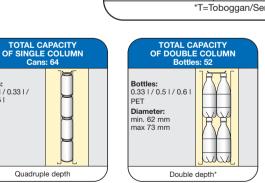

| TOTAL CAPACITY<br>OF SINGLE COLUMN<br>Bottles: 32                                       |                                                                                                                                                                                                                                                                                                                                                                                                                                                                                                                                                                                                                                                                                                                                                                                                                                                                                                                                                                                                                                                                                                                                                                                                                                                                                                                                                                                                                                                                                                                                                                                                                                                                                                                                                                                                                                                                                                                                                                                                                                                                                                                  |  |  |  |
|-----------------------------------------------------------------------------------------|------------------------------------------------------------------------------------------------------------------------------------------------------------------------------------------------------------------------------------------------------------------------------------------------------------------------------------------------------------------------------------------------------------------------------------------------------------------------------------------------------------------------------------------------------------------------------------------------------------------------------------------------------------------------------------------------------------------------------------------------------------------------------------------------------------------------------------------------------------------------------------------------------------------------------------------------------------------------------------------------------------------------------------------------------------------------------------------------------------------------------------------------------------------------------------------------------------------------------------------------------------------------------------------------------------------------------------------------------------------------------------------------------------------------------------------------------------------------------------------------------------------------------------------------------------------------------------------------------------------------------------------------------------------------------------------------------------------------------------------------------------------------------------------------------------------------------------------------------------------------------------------------------------------------------------------------------------------------------------------------------------------------------------------------------------------------------------------------------------------|--|--|--|
| Bottles:<br>0.33  / 0.5  / 0.6  <br>PET / GLASS<br>Diameter:<br>min. 62 mm<br>max 73 mm | Image: state sta |  |  |  |
| Double depth*                                                                           |                                                                                                                                                                                                                                                                                                                                                                                                                                                                                                                                                                                                                                                                                                                                                                                                                                                                                                                                                                                                                                                                                                                                                                                                                                                                                                                                                                                                                                                                                                                                                                                                                                                                                                                                                                                                                                                                                                                                                                                                                                                                                                                  |  |  |  |

Bottles in double depth if maximum ht. ≤ 246 mm

MODELS No. of selections

Weight kg

Voltage

Rating

Frequency

Total capacity

Configurations\*

## Many advantages for everybody's benefit.

The Zeta range represents the highest concept of flexibility and can dispense a large variety of products, which include 0.25 and 0.33 I cans in guadruple depth and the most common PET or glass bottles with diameters ranging from 62 mm up to 73 mm. The Zeta range can also vend the most commonly used international product sizes, including 20 oz/0.6 I PET bottles and 12 oz/0.355 l cans.